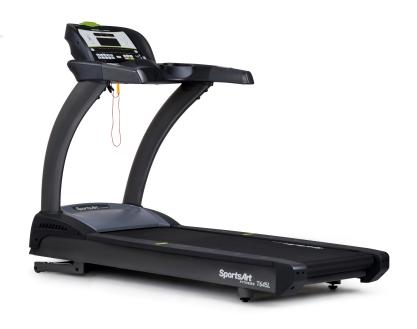

## T645L TREADMILL

The SportsArt T645L Series Commercial Treadmill offers unparalleled value and durability combined with the industry's lowest cost of ownership. A rugged 4 HP AC-Servo motor uses less electricity and requires less maintenance than standard AC or DC motors while still delivering tremendous power for a natural running experience.