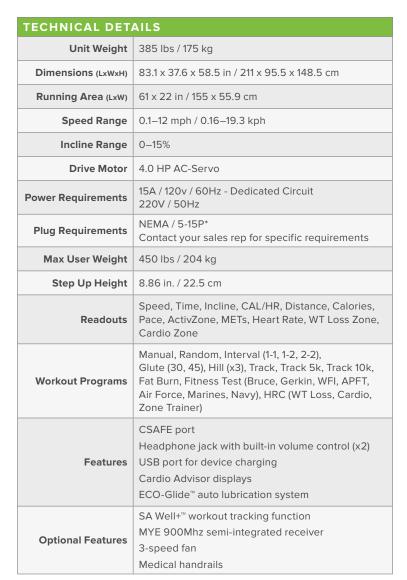

## **TECHNICAL DETAILS**

**Special Features** 

ECO-DRIVE™ motor uses 32% less energy than traditional motors while still delivering 4.0 HP of performance

| WARRANTY*                |                                    |                              |
|--------------------------|------------------------------------|------------------------------|
| Туре                     | Full Commercial^<br>no usage limit | Light Commercial ≤ 6 hrs/day |
| Frame                    | Lifetime**                         | Lifetime**                   |
| MyFlex Plus <sup>™</sup> | Lifetime**                         | Lifetime**                   |
| Motor                    | Lifetime**                         | Lifetime**                   |
| Parts                    | 3 Years                            | 5 Years                      |
| Wear Items               | 3 Years                            | 5 Years                      |
| Labor                    | 3 Years                            | 3 Years                      |
| High Wear Items          | 90 days, no labor                  | 90 days, no labor            |