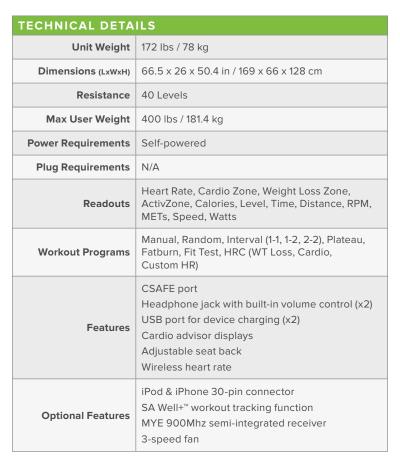

## C535R RECUMBENT CYCLE

SportsArt cycles are self-generating, no outside power source required. Users will enjoy the built-in wireless Polar® HR receiver and multiple language options (English, Spanish and French).

## **KEY FEATURES**

- ComfortDri™ vented padded seat back allows for airflow throughout the workout and is molded to provide ultimate support
- Adjustable seat back provides extra comfort for any exercise position
- Convenient seat adjustment handles are easy to reach while exercising
- Oversized pedals feature quick strap adjustment for easy customization
- · Unique step-through design allows easy access