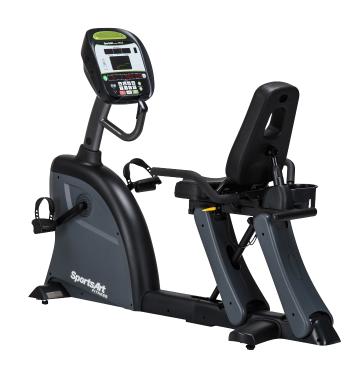

## C535R RECUMBENT CYCLE

SportsArt cycles are self-generating, no outside power source required. Users will enjoy the built-in wireless Polar® HR receiver and multiple language options (English, Spanish and French).

## **KEY FEATURES**

- ComfortDri™ vented padded seat back allows for airflow throughout the workout and is molded to provide ultimate support
- Adjustable seat back provides extra comfort for any exercise position
- Convenient seat adjustment handles are easy to reach while exercising
- Oversized pedals feature quick strap adjustment for easy customization
- · Unique step-through design allows easy access