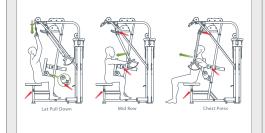

## DF303 LAT PULLDOWN/MID ROW

The SportsArt Dual Function Strength Series is uniquely engineered to offer training on multiple muscle groups per station without compromising range of motion or user experience, making them ideal for smaller spaces.

## **KEY FEATURES**

- Multi-position handlebars work different areas of the back
- Adjustable seat and chest pad to accommodate different heights
- Plate increments: 8 x 11 lbs (5 kg); 8 x 16.5 lbs (7.5 kg)
- Foot rests for stabilization

## **NOTABLE DETAILS**

Dual Function Series allows users to work at least 2 major muscle groups per machine maximizing both space and convenience

Innovative pulling arm has an additional setting to allow for chest press, increasing the number of available exercises