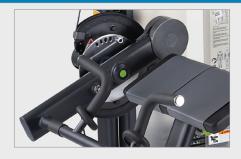

## **KEY FEATURES**

- Direct drive system offers two opposing cams for less cable-slop and faster workout changeover
- Seat back and bottom are adjustable to accommodate different heights
- Plate increments: 20 x 11 lbs ( 5 kg)
- · Heavy duty arm pad with chest support

## **NOTABLE DETAILS**

Dual Function Series allows users to work at least 2 major muscle groups per machine maximizing both space and convenience

Dual cam system improves biomechanics and reduces cable slack