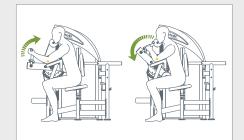

## DF305 BICEP/TRICEP

The SportsArt Dual Function Strength Series is uniquely engineered to offer training on multiple muscle groups per station without compromising range of motion or user experience, making them ideal for smaller spaces.

## **NOTABLE DETAILS**

Dual Function Series allows users to work at least 2 major muscle groups per machine maximizing both space and convenience

Dual cam system improves biomechanics and reduces cable slack