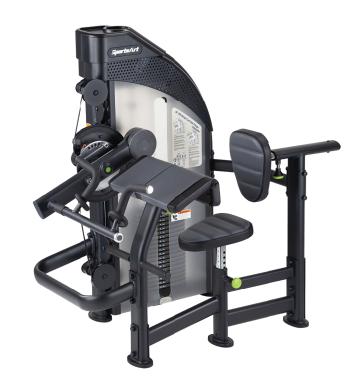

## DF305 BICEP/TRICEP

The SportsArt Dual Function Strength Series is uniquely engineered to offer training on multiple muscle groups per station without compromising range of motion or user experience, making them ideal for smaller spaces.

## **KEY FEATURES**

- Direct drive system offers two opposing cams for less cable-slop and faster workout changeover
- Seat back and bottom are adjustable to accommodate different heights
- Plate increments: 20 x 11 lbs ( 5 kg)
- · Heavy duty arm pad with chest support

| TECHNICAL DETAILS  |                                                                                                                                                    |
|--------------------|----------------------------------------------------------------------------------------------------------------------------------------------------|
| Unit Weight        | 484 lbs / 220 kg                                                                                                                                   |
| Dimensions (LxWxH) | 54.5 x 41.6 x 57 in / 138.3 x 105.7 x 144.7 cm                                                                                                     |
| Weight Stack       | 220 lbs / 100 kg                                                                                                                                   |
| Max User Weight    | 500 lbs / 227 kg                                                                                                                                   |
| Starting Weight    | Bicep: 11 lbs / 5 kg<br>Tricep: 6.5 lbs / 3 kg                                                                                                     |
| Features           | 5 inch deep groove POM pulleys provide consistent cable tracking 14-gauge machine welded frame Stainless steel guide rods resist rust and maintain |
|                    | smooth operation  Heavy-duty marine grade cushions  Multiple adjustment points for maximum customization                                           |