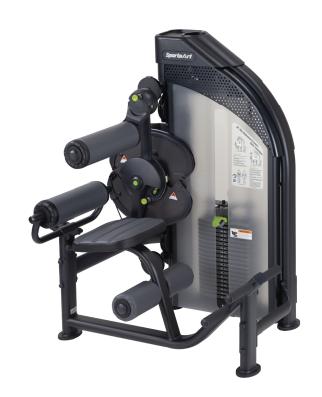

## DF306 BACK EXTENSION AB CRUNCH

The SportsArt Dual Function Strength Series is uniquely engineered to offer training on multiple muscle groups per station without compromising range of motion or user experience, making them ideal for smaller spaces.

## **KEY FEATURES**

- Direct drive system offers two opposing cams for less cable-slop and faster workout changeover
- · Fully adjustable chest/back pad
- Plate increments: 20 x 11 lbs (5 kg)
- · Multiple foot supports for greater stability