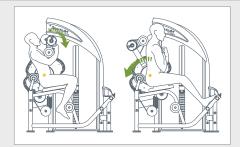

## DF306 BACK EXTENSION AB CRUNCH

The SportsArt Dual Function Strength Series is uniquely engineered to offer training on multiple muscle groups per station without compromising range of motion or user experience, making them ideal for smaller spaces.

## **NOTABLE DETAILS**

Dual Function Series allows users to work at least 2 major muscle groups per machine maximizing both space and convenience

Dual cam system improves biomechanics and reduces cable slack