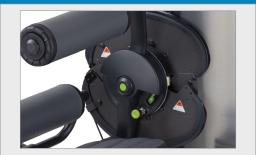

## **KEY FEATURES**

- Direct drive system offers two opposing cams for less cable-slop and faster workout changeover
- · Fully adjustable chest/back pad
- Plate increments: 20 x 11 lbs (5 kg)
- · Multiple foot supports for greater stability

## **NOTABLE DETAILS**

Dual Function Series allows users to work at least 2 major muscle groups per machine maximizing both space and convenience

Dual cam system improves biomechanics and reduces cable slack