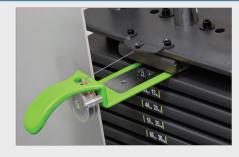

Our stacks feature sound dampeners and magnetized selector fork for maximum stability.