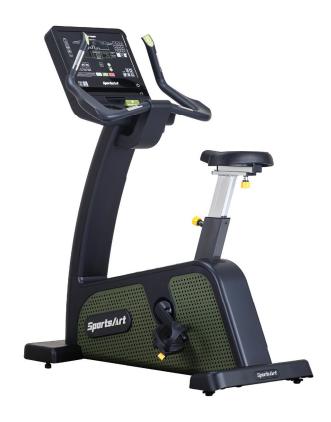

## G576U UPRIGHT CYCLE

SportsArt's ECO-POWR<sup>™</sup> Status line is the embodiment of design, technology, sustainability, and cardiovascular excellence. The sleek angles and premium features combine with state of the art energy generating technology to produce the most engaging workout users can feel good about. The G576U Upright Cycle features a low-profile shroud design for ease-of-access, vertically and horizontally adjustable seat, and multiple resistance adjustment points with both fingertip and toggle controls.

## **KEY FEATURES**

- Integrated ECO-POWR<sup>™</sup> technology converts human power into usable electricity
- Horizontal and vertical seat adjustment
- Fingertip controls and toggle for easy resistance adjustment