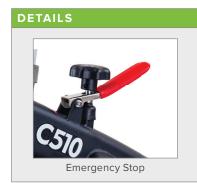

## **KEY FEATURES**

- · Simple adjustment levers lock into place quickly
- Multi-position resistance with easy control knob and emergency stop for safety
- Whisper quiet poly-v belt offers smooth, consistent motion
- Universal 9/16ths thread allows for use of aftermarket pedals

| TECHNICAL DETAILS  |                                                                          |
|--------------------|--------------------------------------------------------------------------|
| Unit Weight        | 117 lbs / 53 kg                                                          |
| Dimensions (LxWxH) | 41 x 25.4 x 48 in / 104 x 64.5 x 122 cm                                  |
| Flywheel Weight    | 44 lbs / 20 kg                                                           |
| Drive Type         | Poly v-belt                                                              |
| Max User Weight    | 350 lbs / 158 kg                                                         |
| Power Requirements | Self-powered                                                             |
| Plug Requirements  | N/A                                                                      |
| Features           | Pedals have standard toe cage and strap with optional dual function clip |
|                    | Steel frame with transport wheels and 4 levelers                         |
|                    | Adjustable fore/aft seat                                                 |
|                    | Adjustable fore/aft handle adjustment                                    |
|                    | Emergency stop                                                           |
|                    | Universal seat post                                                      |
|                    | Multi-position handlebars                                                |