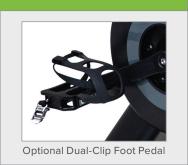

| TECHNICAL DETAILS  |                                                                          |
|--------------------|--------------------------------------------------------------------------|
| Unit Weight        | 117 lbs / 53 kg                                                          |
| Dimensions (LxWxH) | 41 x 25.4 x 48 in / 104 x 64.5 x 122 cm                                  |
| Flywheel Weight    | 44 lbs / 20 kg                                                           |
| Drive Type         | Poly v-belt                                                              |
| Max User Weight    | 350 lbs / 158 kg                                                         |
| Power Requirements | Self-powered                                                             |
| Plug Requirements  | N/A                                                                      |
| Features           | Pedals have standard toe cage and strap with optional dual function clip |
|                    | Steel frame with transport wheels and 4 levelers                         |
|                    | Adjustable fore/aft seat                                                 |
|                    | Adjustable fore/aft handle adjustment                                    |
|                    | Emergency stop                                                           |
|                    | Universal seat post                                                      |
|                    | Multi-position handlebars                                                |