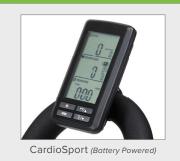

|
|                    | Adjustable fore/aft handle adjustment                                    |
|                    | Emergency stop                                                           |
|                    | Universal seat post                                                      |
|                    | Multi-position handlebars                                                |

| WARRANTY*  |                                  |
|------------|----------------------------------|
| Туре       | Full Commercial - no usage limit |
| Frame      | 5 Years                          |
| Parts      | 3 Years                          |
| Wear Items | 1 Year                           |
| Labor      | 2 Years                          |





CONSOLE