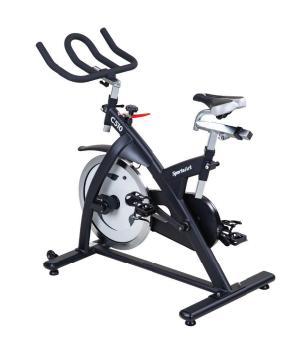

## C510 INDOOR CYCLE

SportsArt takes your indoor cycle class to a whole new level of energy and competition. With a precision machined flywheel, fully enclosed drive belt and extra wide base, the C510 offers an experience most users have never felt before. Combining ergonomic handlebars and user-focused feature adjustability, users can focus on their workout rather than their ride position.