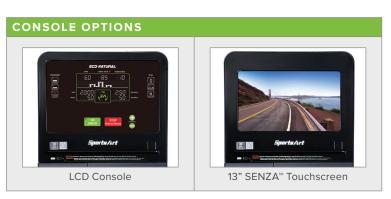

## **KEY FEATURES**

Self-powered

| TECHNICAL DETAILS  |                                                               |
|--------------------|---------------------------------------------------------------|
| Unit Weight        | 204.6 lbs / 93 kg                                             |
| Dimensions (LxWxH) | 69.5 x 24.6 x 55.2 in / 176.5 x 62.5 x 140.2 cm               |
| Resistance         | 40 levels                                                     |
| Max User Weight    | 400 lbs / 180 kg                                              |
| Power Requirements | N/A                                                           |
| Plug Requirements  | N/A                                                           |
| Readouts           | Heart rate, RPM, Resistance, Time, Distance, Speed, Calories  |
| Workout Programs   | Manual, Interval, Heart Rate Program                          |
| Features           | Self-powered Step-through design Horizontally adjustable seat |