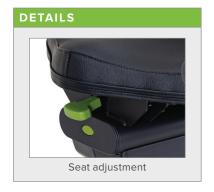

## **KEY FEATURES**

Self-powered

| TECHNICAL DETAILS  |                                                               |
|--------------------|---------------------------------------------------------------|
| Unit Weight        | 204.6 lbs / 93 kg                                             |
| Dimensions (LxWxH) | 69.5 x 24.6 x 55.2 in / 176.5 x 62.5 x 140.2 cm               |
| Resistance         | 40 levels                                                     |
| Max User Weight    | 400 lbs / 180 kg                                              |
| Power Requirements | N/A                                                           |
| Plug Requirements  | N/A                                                           |
| Readouts           | Heart rate, RPM, Resistance, Time, Distance, Speed, Calories  |
| Workout Programs   | Manual, Interval, Heart Rate Program                          |
| Features           | Self-powered Step-through design Horizontally adjustable seat |