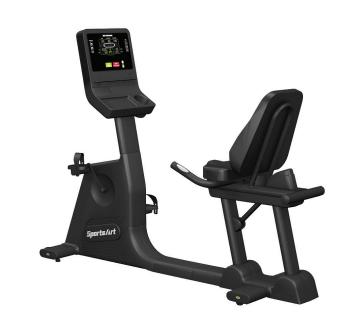

## C573R RECUMBENT CYCLE

SportsArt's ECO-NATURAL™ Prime Line exemplifies design, quality, and reliability. The sleek angles and practical features produce an engaging and energy saving workout that users can feel good about. The C573R Recumbent Cycle features an easy step-through design for ease-of-access and adjustable seat.