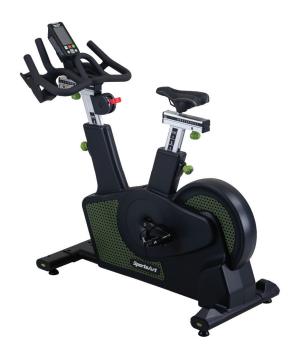

## **ECO-POWR**<sup>®</sup> STATUS G516 INDOOR CYCLE

SportsArt's ECO-POWR<sup>™</sup> Status line is the embodiment of design, technology, sustainability, and cardiovascular excellence. The sleek angles and premium features combine with state-of-the-art energy generating technology to produce an engaging workout that users can feel good about. The G516 Indoor Cycle features intuitive adjustment points, a clear LCD console to track workout metrics, and a color-changing LED display that indicates workout intensity.

## **KEY FEATURES**

- ECO-POWR<sup>™</sup> integrated inverter
- Electronic resistance control with emergency stop lever
- 6-colored LED light console indicates workout intensity
- Dual-sided SPD pedals