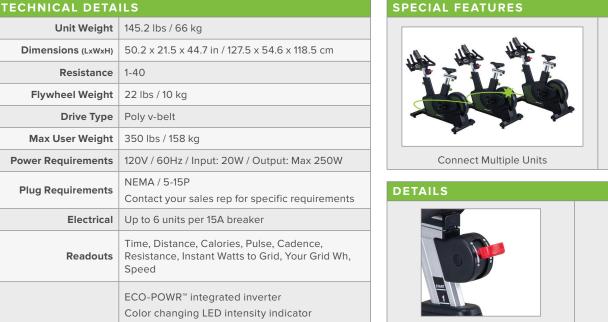

Features

· Fore and aft adjustment on seat and handlebars

| Emergency Stop |
|----------------|
|                |
| CONSOLE        |

Standard Outlet

| WARRANTY*            |         |  |  |
|----------------------|---------|--|--|
| Frame                | 5 Years |  |  |
| Parts                | 3 Years |  |  |
| Wear Items           | 1 Year  |  |  |
| Labor and Electrical | 2 Years |  |  |
| High Wear Items      | 90 Days |  |  |