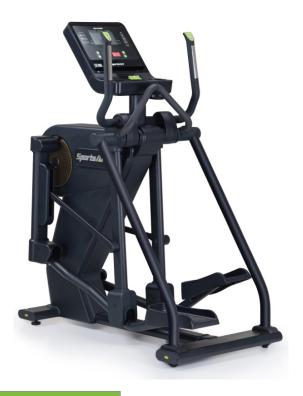

# E866 ELLIPTICAL

SportsArt ECO-NATURAL™ line is the embodiment of design, technology, mobility, and cardiovascular excellence. The sleek angles and premium features combine with a self-powered design to produce the most engaging workout for users. The E866 Front Drive Elliptical delivers a low-impact, highly effective workout with features like: adjustable 41-71 cm stride length, toggles and fingertip controls, 3 speed fan, and unique and compact styling.