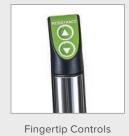

#### **KEY FEATURES**

- Industry leading 41-71 cm adjustable stride length
- · Fingertip controls
- Resistance toggle control