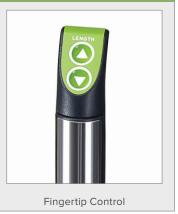

## **KEY FEATURES**

- Integrated ECO-POWR<sup>™</sup> technology converts human power into usable electricity
- Industry leading 41-71 cm adjustable stride length
- Fingertip controls for easy on-the-fly adjustments
- Console toggle for quick resistance adjustment

## CLOSER LOOK

SPECIAL FEATURES