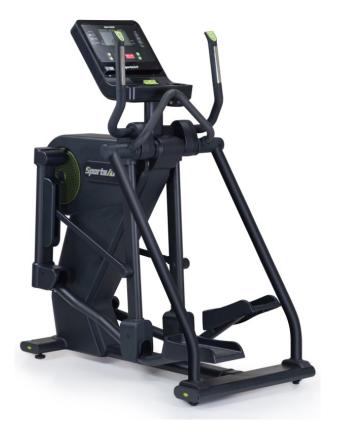

## G866 ELLIPTICAL

SportsArt's ECO-POWR<sup>™</sup> Status line is the embodiment of design, technology, sustainability, and cardiovascular excellence. The sleek angles and premium features combine with state of the art energy generating technology to produce the most engaging workout users can feel good about. The G866 Front Drive Elliptical delivers a low-impact, high-efficiency workout with features like: adjustable 41-71 cm stride length, toggles and fingertip controls, 3 speed fan, and unique and compact styling.

## **KEY FEATURES**

- Integrated ECO-POWR<sup>™</sup> technology converts human power into usable electricity
- Industry leading 41-71 cm adjustable stride length
- Fingertip controls for easy on-the-fly adjustments
- Console toggle for quick resistance adjustment