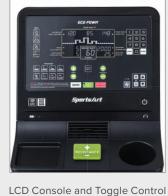

ance, Calories,<br>Resistance, Total Strides, Stride/Min, Stride Length,<br>Cal/Hour, Instant Watt to Grid |
| Workout Program          | Manual, Random, Interval, Plateau, Vari-Stride,<br>Fitness Test, Weight Loss, Cardio, Custom HR                                                                                                  |
| Features                 | ECO-POWR <sup>™</sup> integrated inverter<br>Industry leading 16-28 in adjustable stride length<br>MyFlex <sup>™</sup> plus pedal cushioning system<br>3-Speed fan<br>CSAFE Port                 |
| <b>Optional Features</b> | SA WELL+ <sup>™</sup> Integration                                                                                                                                                                |



## CLOSER LOOK



SPECIAL FEATURES