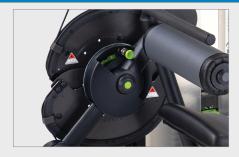

## **KEY FEATURES**

- Direct drive system offers two opposing cams for less cable-slop and faster workout changeover
- Easy transition from leg extension to seated leg curl
- Plate increments: 20 x 11 lbs (5 kg)
- Adjustable seat back and leg pads for user customization

## **NOTABLE DETAILS**

Dual Function Series allows users to work at least 2 major muscle groups per machine maximizing both space and convenience

Dual cam system improves biomechanics and reduces cable slack