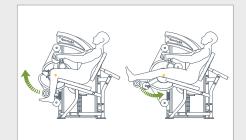

## **KEY FEATURES**

- Direct drive system offers two opposing cams for less cable-slop and faster workout changeover
- Easy transition from leg extension to seated leg curl
- Plate increments: 20 x 11 lbs (5 kg)
- Adjustable seat back and leg pads for user customization

## **NOTABLE DETAILS**

Dual Function Series allows users to work at least 2 major muscle groups per machine maximizing both space and convenience

Dual cam system improves biomechanics and reduces cable slack