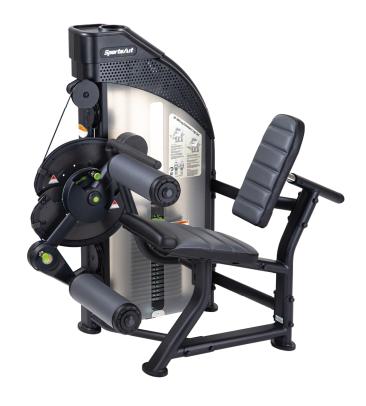

## DF300 LEG EXTENSION/CURL

The SportsArt Dual Function Strength Series is uniquely engineered to offer training on multiple muscle groups per station without compromising range of motion or user experience, making them ideal for smaller spaces.

## **KEY FEATURES**

- Direct drive system offers two opposing cams for less cable-slop and faster workout changeover
- Easy transition from leg extension to seated leg curl
- Plate increments: 20 x 11 lbs (5 kg)
- Adjustable seat back and leg pads for user customization

## **NOTABLE DETAILS**

Dual Function Series allows users to work at least 2 major muscle groups per machine maximizing both space and convenience

Dual cam system improves biomechanics and reduces cable slack