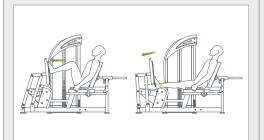

## **NOTABLE DETAILS**

Dual Function Series allows users to work at least 2 major muscle groups per machine maximizing both space and convenience

Unique 4-bar linkage system keeps the foot plate at a consistent angle for optimal lower body alignment and proper biomechanics