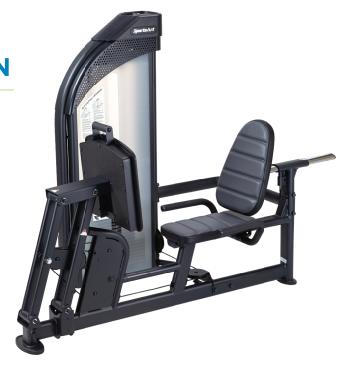

## DF301 LEG PRESS/CALF EXTENSION

The SportsArt Dual Function Strength Series is uniquely engineered to offer training on multiple muscle groups per station without compromising range of motion or user experience, making them ideal for smaller spaces.

## **KEY FEATURES**

- · Step-through design for safe and easy access
- 1:2 pulley ratio to increase resistance
- Plate increments: 8 x 11 lbs (5 kg);
   8 x 16.5 lbs (7.5 kg)
- Fully adjustable seat back to accommodate users of different heights

## **NOTABLE DETAILS**

Dual Function Series allows users to work at least 2 major muscle groups per machine maximizing both space and convenience

Unique 4-bar linkage system keeps the foot plate at a consistent angle for optimal lower body alignment and proper biomechanics