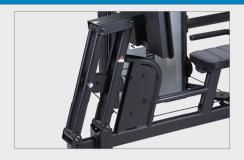

| TECHNICAL DETAILS  |                                                                                                                                                                                                                                                           |
|--------------------|-----------------------------------------------------------------------------------------------------------------------------------------------------------------------------------------------------------------------------------------------------------|
| Unit Weight        | 533 lbs / 242.5 kg                                                                                                                                                                                                                                        |
| Dimensions (LxWxH) | 92.6 x 43.7 x 67.2 in / 235.1 x 111.1 x 170.7 cm                                                                                                                                                                                                          |
| Weight Stack       | 440 lbs / 200 kg (with 1:2 pulley ratio)                                                                                                                                                                                                                  |
| Max User Weight    | 500 lbs / 227 kg                                                                                                                                                                                                                                          |
| Starting Weight    | Leg Press: 57 lbs / 26 kg<br>Calf Extension: 57 lbs / 26 kg                                                                                                                                                                                               |
| Features           | 5 inch deep groove POM pulleys provide consistent cable tracking 14-gauge machine welded frame Stainless steel guide rods resist rust and maintain smooth operation Heavy-duty marine grade cushions Multiple adjustment points for maximum customization |

## **NOTABLE DETAILS**

Dual Function Series allows users to work at least 2 major muscle groups per machine maximizing both space and convenience

Unique 4-bar linkage system keeps the foot plate at a consistent angle for optimal lower body alignment and proper biomechanics