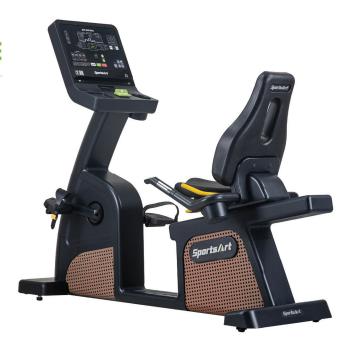

## C576R RECUMBENT CYCLE

SportsArt's ECO-NATURAL™ Status line is the embodiment of design, technology, mobility, and cardiovascular excellence. The sleek angles and premium features combine with a self-powered design to produce the most engaging workout for users. The C576R Recumbent Cycle features an easy step-through design for ease-of-access, adjustable seat and seat back, and multiple resistance adjustment points with both fingertip and toggle controls.