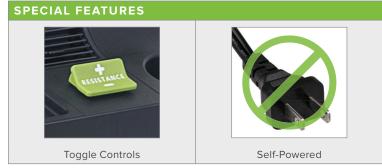

## C576R RECUMBENT CYCLE

SportsArt's ECO-NATURAL™ Status line is the embodiment of design, technology, mobility, and cardiovascular excellence. The sleek angles and premium features combine with a self-powered design to produce the most engaging workout for users. The C576R Recumbent Cycle features an easy step-through design for ease-of-access, adjustable seat and seat back, and multiple resistance adjustment points with both fingertip and toggle controls.

## **KEY FEATURES**

- · Horizontal seat and back rest adjustment
- Fingertip and toggle controls for easy resistance adjustment

| TECHNICAL DETAILS  |                                                                                                                        |
|--------------------|------------------------------------------------------------------------------------------------------------------------|
| Unit Weight        | 275 lbs / 125 kg                                                                                                       |
| Dimensions (LxWxH) | 69 x 26 x 54.8 in / 175.2 x 66 x 139.2 cm                                                                              |
| Resistance         | 40 levels                                                                                                              |
| Max User Weight    | 500 lbs / 227.3 kg                                                                                                     |
| Power Requirements | Self-Powered                                                                                                           |
| Plug Requirements  | N/A                                                                                                                    |
| Readouts           | Heart Rate, Weight Loss Zone, Cardio Zone, Time,<br>Distance, Resistance, Calories, Speed, Rpm, Mets,<br>Calories/Hour |
| Workout Programs   | Manual, Random, Interval, Plateau, Fat Burn,<br>Fitness Test, Weight Loss, Cardio, Custom Hr                           |
| Features           | Console toggles and fingertip controls for easy resistance adjustment Multi-point seat adjustment 3 Speed fan          |
| Optional Features  | SA Well+™ Integration                                                                                                  |